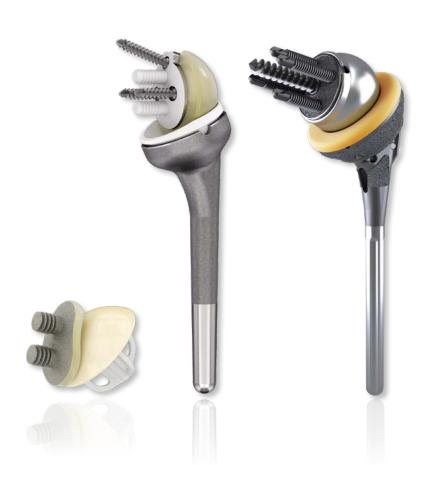

## **SHOULDER SEGMENT**

### **Affins Short, Affinis Inverse & AltiVate Reverse**

### Anatomic shoulder

#### Affinis Short/Affinis Total