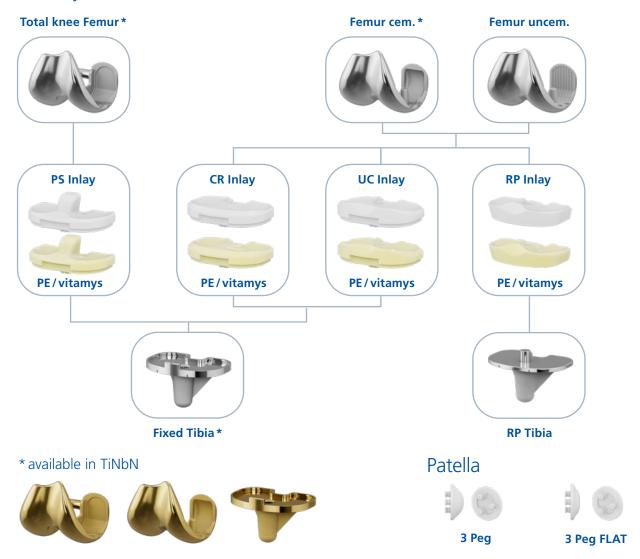

ar







seleXys PC



**RM Pressfit** 



aneXys Cluster/aneXys Multi



seleXys ceramys inlay



**RM Classic cup** 



aneXys ceramys inlay



aneXys vitamys inlay hooded/flat

# **Hip** primary

### Dual mobilty



**DS Evolution** uncemented





DS Evolution Revision



DS Evolution inlay

### Bipolar/hemi



Bipolar stainless steel



Hemi stainless steel

#### Heads



ceramys



symarec



Stainless steel



CoCrMo

# **Hip** primary

#### UNCEMENTED



#### CEMENTED



# **Hip** revision

# Acetabular Femoral ceramys Revision **RM Classic Revision cup** twinSys Long **MRP Titan** Stem CCB CCE



# **KNEE SEGMENT**

### balanSys BICONDYLAR & EMPOWR Knee System



## Partial knee

## Total knee

### balanSys UNI



#### EMPOWR 3D/PS Knee



## Total knee

### balanSys BICONDYLAR





## **REVISION knee**

balanSys REV





## **SHOULDER SEGMENT**

### **Affins Short, Affinis Inverse & AltiVate Reverse**



### Anatomic shoulder

#### Affinis Short/Affinis Total



## **Shoulder** Fracture / Fracture Reverse





## Reverse **shoulder**

#### Affinis Inverse AltiVate® Reverse





# **SPORTHOPAEDICS**

### Ligamys





## **BONE GRAFT SUBSTITUTES**

### **Osteosynthesis & Orthopaedics**









#### **Mathys Ltd Bettlach**

Robert Mathys Strasse 5 • 2544 Bettlach • P.O. Box • Switzerland Tel. +41 32 644 1 644 • Fax +41 32 644 1 161 info@mathysmedical.com • www.mathysmedical.com