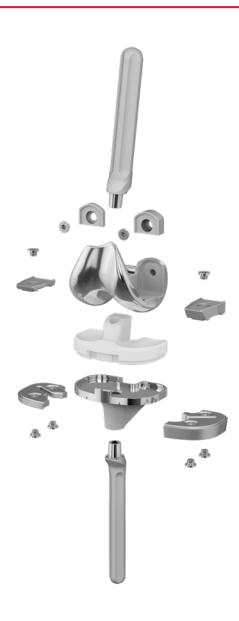

## **SHOULDER SEGMENT**

### **Affins Short, Affinis Inverse & AltiVate Reverse**