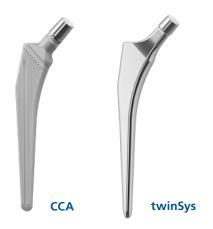

# **Hip** revision

# Acetabular Femoral ceramys Revision **RM Classic Revision cup** twinSys Long **MRP Titan** Stem CCB CCE