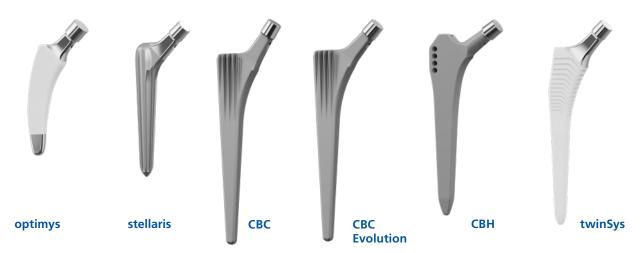

## **HIP SEGMENT**

RM Pressfit vitamys, ceramic head & optimys

# **Hip** primary

#### Monobloc

**RM Pressfit vitamys/hooded** 

#### Modular

seleXys PC

**RM Pressfit** 

aneXys Cluster/aneXys Multi

seleXys ceramys inlay

**RM Classic cup** 

aneXys ceramys inlay

aneXys vitamys inlay hooded/flat

#### UNCEMENTED

#### CEMENTED