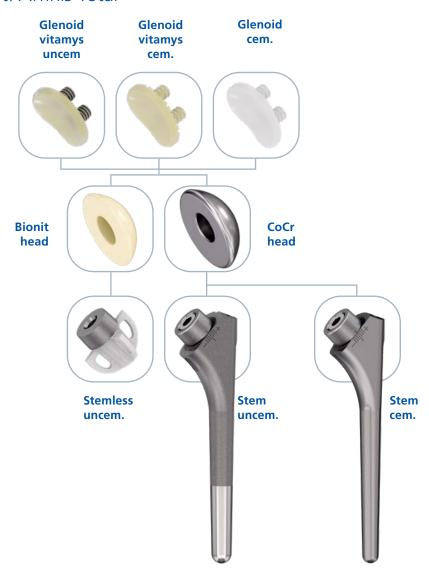

## **SHOULDER SEGMENT**

### **Affins Short, Affinis Inverse & AltiVate Reverse**

### Anatomic shoulder

#### Affinis Short/Affinis Total