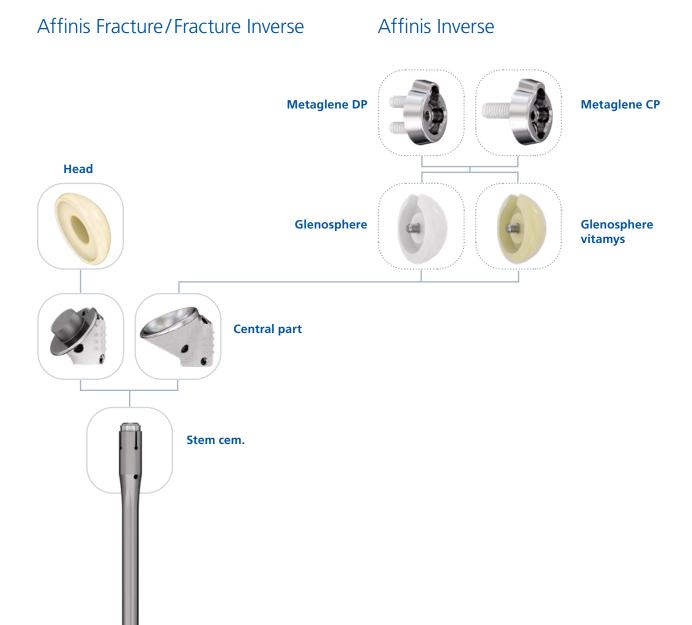

n** uncemented





DS Evolution Revision



DS Evolution inlay

### Bipolar/hemi



Bipolar stainless steel



Hemi stainless steel

#### Heads



ceramys



symarec



Stainless steel



CoCrMo

# **Hip** primary

#### UNCEMENTED



#### CEMENTED



# **Hip** revision

# Acetabular Femoral ceramys Revision **RM Classic Revision cup** twinSys Long **MRP Titan** Stem CCB CCE



# **KNEE SEGMENT**

### balanSys BICONDYLAR & EMPOWR Knee System



## Partial knee

## Total knee

### balanSys UNI



#### EMPOWR 3D/PS Knee



## Total knee

### balanSys BICONDYLAR





## **REVISION knee**

balanSys REV





## **SHOULDER SEGMENT**

### **Affins Short, Affinis Inverse & AltiVate Reverse**



### Anatomic shoulder

#### Affinis Short/Affinis Total



## **Shoulder** Fracture / Fracture Reverse





## Reverse **shoulder**

#### Affinis Inverse AltiVate® Reverse





# **SPORTHOPAEDICS**

### Ligamys





## **BONE GRAFT SUBSTITUTES**

### **Osteosynthesis & Orthopaedics**









#### **Mathys Ltd Bettlach**

Robert Mathys Strasse 5 • 2544 Bettlach • P.O. Box • Switzerland Tel. +41 32 644 1 644 • Fax +41 32 644 1 161 info@mathysmedical.com • www.mathysmedical.com