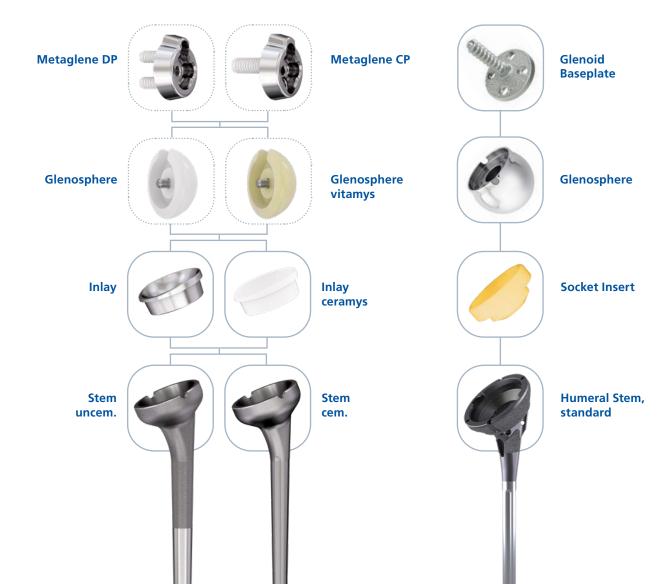

Bipolar/hemi



Bipolar stainless steel



Hemi stainless steel

#### Heads



ceramys



symarec



Stainless steel



CoCrMo

# **Hip** primary

#### UNCEMENTED



#### CEMENTED



# **Hip** revision

# Acetabular Femoral ceramys Revision **RM Classic Revision cup** twinSys Long **MRP Titan** Stem CCB CCE



# **KNEE SEGMENT**

### balanSys BICONDYLAR & EMPOWR Knee System



## Partial knee

## Total knee

### balanSys UNI



#### EMPOWR 3D/PS Knee



## Total knee

### balanSys BICONDYLAR





## **REVISION knee**

balanSys REV





## **SHOULDER SEGMENT**

### **Affins Short, Affinis Inverse & AltiVate Reverse**



### Anatomic shoulder

#### Affinis Short/Affinis Total



## **Shoulder** Fracture / Fracture Reverse





## Reverse **shoulder**

#### Affinis Inverse AltiVate® Reverse





# **SPORTHOPAEDICS**

### Ligamys





## **BONE GRAFT SUBSTITUTES**

### **Osteosynthesis & Orthopaedics**









#### **Mathys Ltd Bettlach**

Robert Mathys Strasse 5 • 2544 Bettlach • P.O. Box • Switzerland Tel. +41 32 644 1 644 • Fax +41 32 644 1 161 info@mathysmedical.com • www.mathysmedical.com